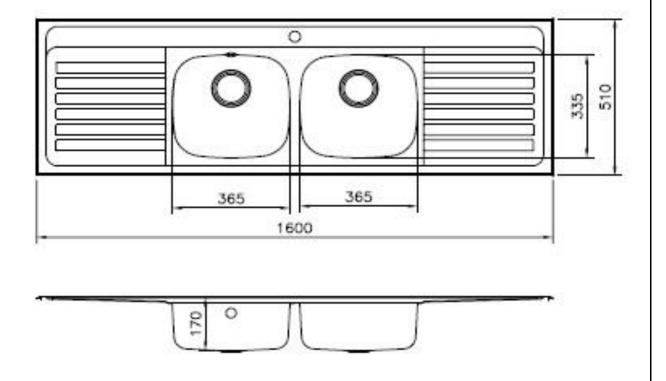

## **SPECIFICATION SHEET - kitchen sinks**

| Тека                                                                                                                                                         | Product Photo:                                                                                                                                                                                                                                        |
|--------------------------------------------------------------------------------------------------------------------------------------------------------------|-------------------------------------------------------------------------------------------------------------------------------------------------------------------------------------------------------------------------------------------------------|
| Spain                                                                                                                                                        | 1                                                                                                                                                                                                                                                     |
| Universal                                                                                                                                                    | 1                                                                                                                                                                                                                                                     |
| Stainless Steel Inset kitchen sink,<br>1400.510.2B.2D with:<br>double bowl size: 370 x 360 x 155 mm<br>left & right drainboards,<br>dia. of waste hole: Ø3½" |                                                                                                                                                                                                                                                       |
| 1110.4812                                                                                                                                                    |                                                                                                                                                                                                                                                       |
| Polished                                                                                                                                                     |                                                                                                                                                                                                                                                       |
| Overall (w x h): 1600 x 510 mm                                                                                                                               |                                                                                                                                                                                                                                                       |
| A1 Waste basket strainer 3½" PM2 Double sink bottle trap 1½"                                                                                                 | 1                                                                                                                                                                                                                                                     |
|                                                                                                                                                              | Spain  Universal  Stainless Steel Inset kitchen sink, 1400.510.2B.2D with: double bowl size: 370 x 360 x 155 mm left & right drainboards, dia. of waste hole: Ø3½"  1110.4812  Polished  Overall (w x h): 1600 x 510 mm  A1 Waste basket strainer 3½" |